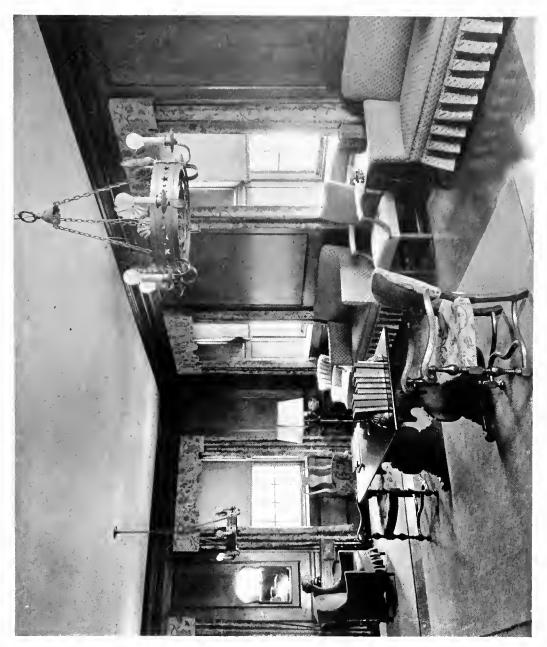

BANKING BUILDING FOR SPRINGFIELD SAFE DEPOSIT AND TRUST CO. SPRINGFIELD, MASS.

Thos. M. James Co., Architects

INTERIOR OF BANKING ROOM LOOKING TOWARD REAR

INTERIOR OF BANKING ROOM LOOKING TOWARD FRONT

Thos. M. James Co., Architects